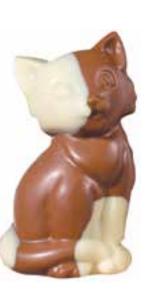

#### **SPOTTED CAT & DOG**

Each of these precious pets is blended with creamy white and milk chocolate, individually wrapped and boxed together. 4.5 oz.

\$8.00