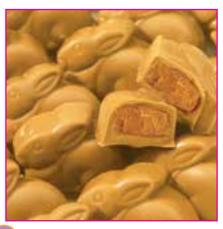

## PEANUT BUTTER SMIDGENS®

Our famous creamy meltaway peanut butter is what you'll find in these smooth milk chocolate assorted shapes. Smidgens are everyone's favorite, be sure to order a box or two! 8 oz.