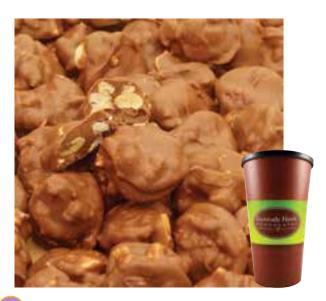

#### 48 MILK CHOCOLATE CASHEW CLUSTERS

Premium cashews and rich milk chocolate clusters fill this reusable travel cup. 13 oz.

\$17.50