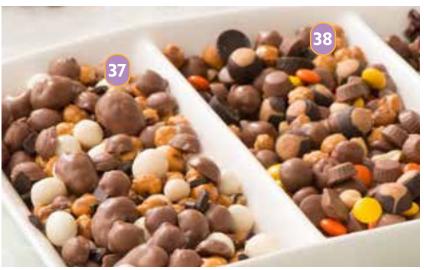

## CARAMEL TURTLE SNACK MIX

Our Caramel Turtle Teenie Poppers® are mixed with crunchy pretzels, nuts, yogurt covered peanuts & more to create this tasty snack! 7 oz.

\$9.50

# PEANUT BUTTER OVERLOAD SNACK MIX

Peanut Butter Teenie Poppers® are mixed with peanut butter buckeyes, pretzels, peanut butter candies & more to create this tasty snack! 7 oz.

\$9.50