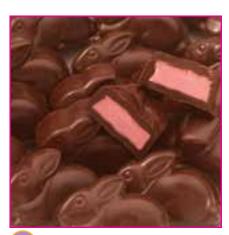

#### 7 RASPBERRY SMIDGENS®

Bunny shapes with a creamy raspberry center surrounded by a rich dark chocolate center. 6 oz.

\$8.50