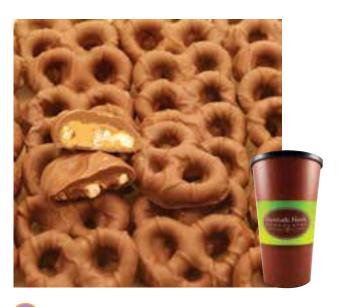

## 45 PEANUT BUTTER PRETZEL TWISTS

We dunk crispy baked pretzels in creamy peanut butter & completely cover them in pure milk chocolate. A double delight! 12 oz.

\$16.50