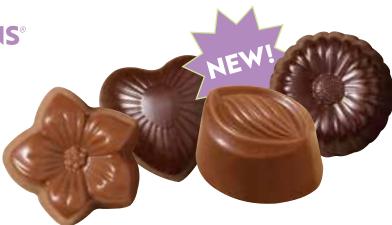

## 3 SPRING SMIDGEN® ASSORTMENT

We've taken the best Smidgen flavors and crafted them in new spring shapes. You'll find Milk Chocolate Peanut Butter and Sea Salt Caramel Smidgens, Dark Chocolate Raspberry and Solid Dark Chocolate Smidgens in this gift boxed assortment. 12 oz.