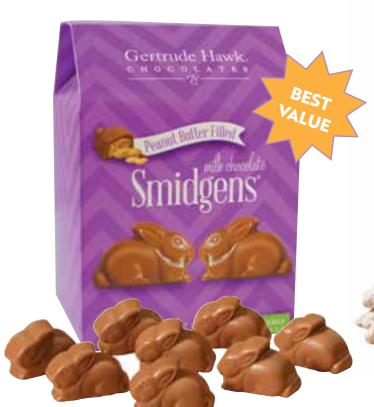

## PEANUT BUTTER SMIDGENS®

Our famous creamy meltaway peanut butter is what you'll find in these smooth milk chocolate assorted shapes. Smidgens are everyone's favorite, be sure to order a box or two! 8 oz.