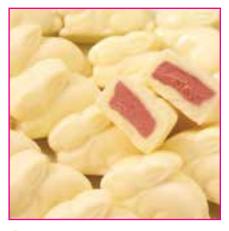

# 5 RASPBERRY CHEESECAKE SMIDGENS®

A smooth & creamy raspberry cheesecake center is surrounded by a delicious white confection. 6 oz.

\$8.50