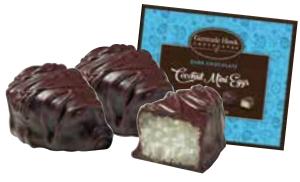

# 41 DARK CHOCOLATE CHEWY COCONUT MINI EGGS

Sweet chewy coconut is surrounded by rich dark chocolate. Boxed. 10.5 oz.

\$14.50

A thick & rich peanut butter center is what you'll find in this oversized milk chocolate egg. It's topped with a pretty candy flower to make a beautiful presentation in your baskets! 6 oz.