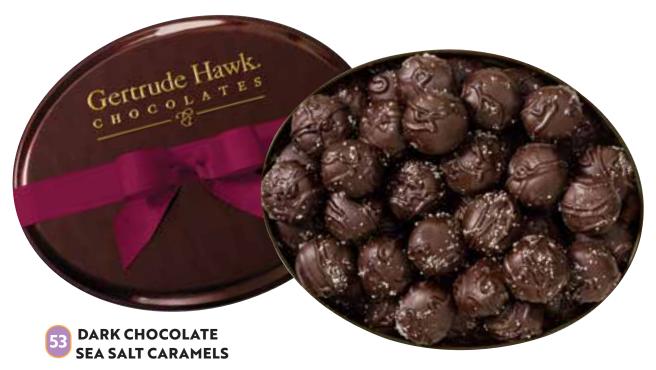

# GIFT TINS FULL OF EVERYONE'S FAVORITES!

Our rich dark chocolate covers a chewy caramel center and is topped off with sea salt to create these sweet and salty treats. Packed in a giftable tin. 12 oz.

Buttery crisp toffee with almonds is cut into bite size pieces and covered in smooth milk chocolate. 10 oz.

\$18.00