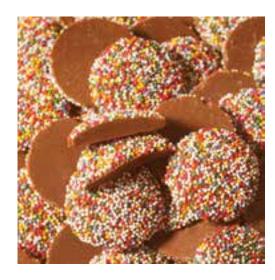

# MILK CHOCOLATE NON-PAREILS

Delicious solid milk chocolate discs topped with colorful tiny non-pareils. Bagged. 8 oz. (Non-Kosher)

\$12.00