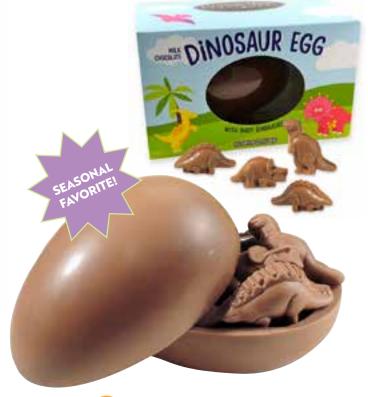

## 24 DINOSAUR EGG

Inside each milk chocolate dinosaur egg are adorable and tasty baby dinos! A delightful addition to any basket! 8 oz.

\$15.00