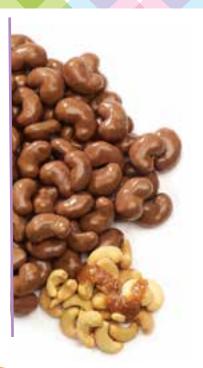

#### 63 MILK CHOCOLATE SEA SALT COVERED CASHEWS

Freshly roasted cashews are surrounded by salted caramel and creamy milk chocolate. Bagged. 12 oz.

\$14.50

# 66 MILK CHOCOLATE COVERED CASHEWS

Freshly roasted cashews are surrounded by creamy milk chocolate. Bagged 12 oz.

\$14.50