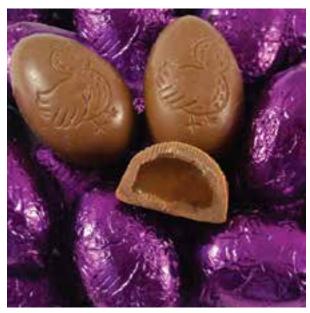

# 6 CARAMEL SMIDGENS®

These creamy milk chocolate bunnies have a smooth, buttery caramel tucked inside! 6 oz.

\$8.50