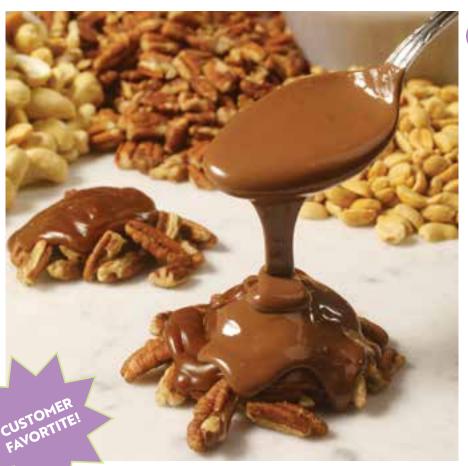

#### 43 MILK CHOCOLATE **CARAMEL & PECAN SWEETIE PIES**

Freshly roasted pecans smothered in chewy caramel & covered with smooth milk chocolate. A classic taste combination that is simply delicious! 10 oz.

\$16.50