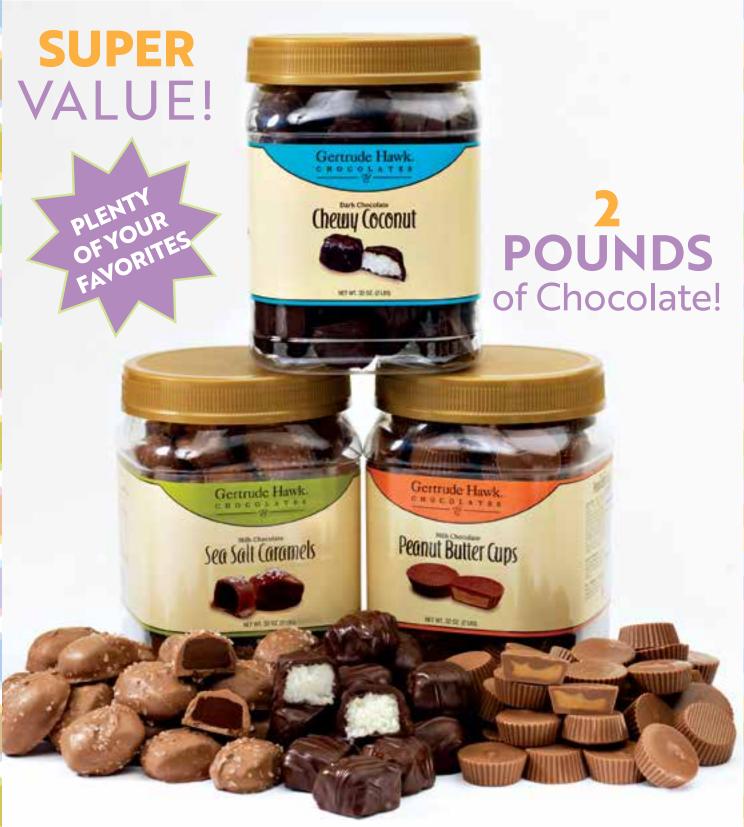

# MILK CHOCOLATE SEA SALT CARAMELS TUB

Chewy, buttery caramel is covered with our creamy milk chocolate then topped with a sprinkle of delicate sea salt. 2 lbs.

\$30.00

# DARK CHOCOLATE CHEWY COCONUT TUB

Our chewy coconut center is covered with our decadent dark chocolate in bit sized pieces. 2 lbs.

\$30.00

# MILK CHOCOLATE PEANUT BUTTER CUPS TUB

A peanut butter lover's dream! A giant tub full of delicious milk chocolate peanut butter cups. 2 lbs.

\$30.00