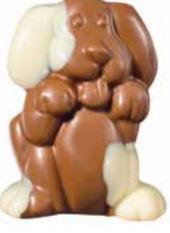

#### **SPOTTED CAT & DOG**

Each of these precious pets is blended with creamy white and milk chocolate, individually wrapped and boxed together. 4.5 oz.

\$8.00