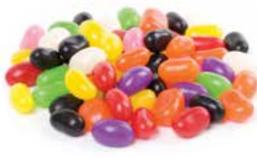

# 5 RASPBERRY CHEESECAKE SMIDGENS®

A smooth & creamy raspberry cheesecake center is surrounded by a delicious white confection. 6 oz.

\$8.50