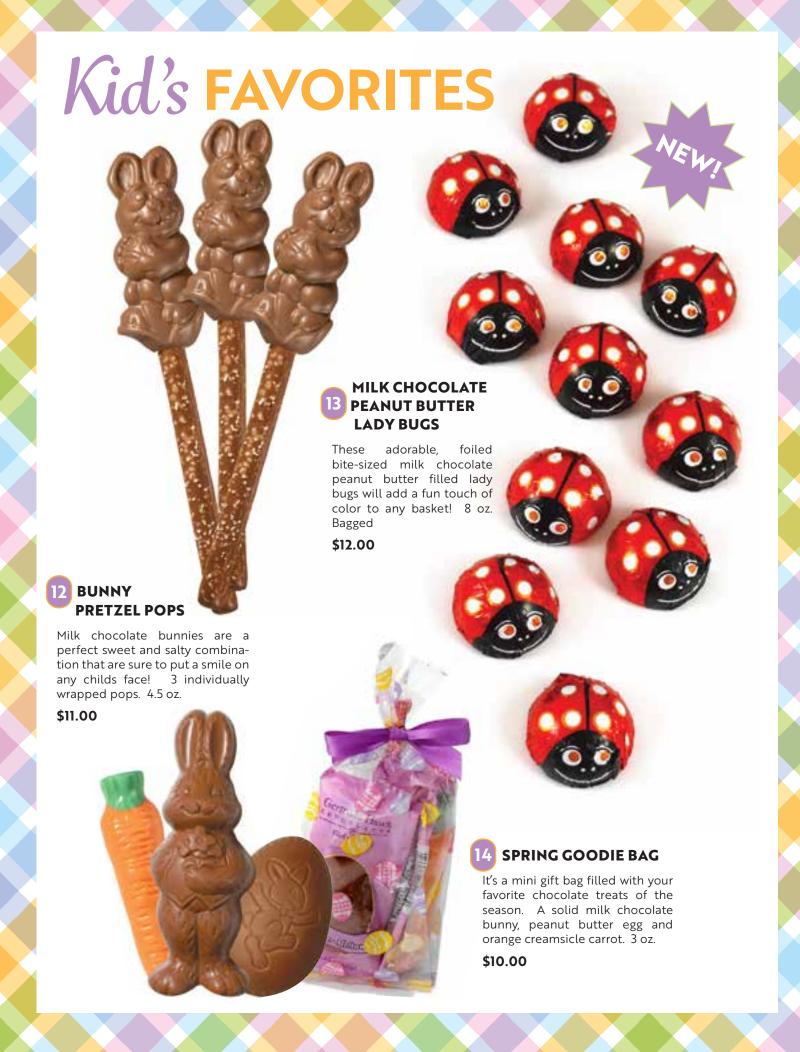

# 8 PEANUT BUTTER OVERLOAD SMIDGENS®

These bunnies are loaded with smooth peanut butter then surrounded by a peanut butter outside. 6 oz.

\$8.50

#### 9 DARK CHOCOLATE SMIDGENS®

Delicious dark chocolate in our classic shapes. If you like rich dark chocolate, these are for you. 8 oz. Boxed.

\$13.50

Basket ESSENTIALS