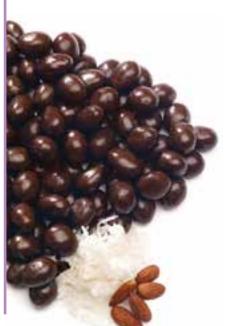

#### **DARK CHOCOLATE MIXED NUT CLUSTERS**

A variety of premium nuts including almonds, cashews, pecans, walnuts and filberts drenched in dark chocolate. 13 oz.

\$17.50

# DARK CHOCOLATE COVERED COCONUT ALMONDS

Fresh almonds covered with a layer of coconut then completely covered in rich dark chocolate. Bagged 12 oz.

\$14.50