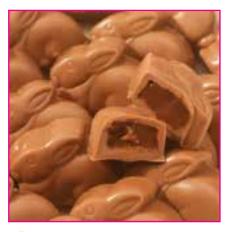

# 8 PEANUT BUTTER OVERLOAD SMIDGENS®

These bunnies are loaded with smooth peanut butter then surrounded by a peanut butter outside. 6 oz.

\$8.50