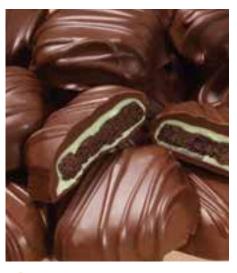

# 5 RASPBERRY CHEESECAKE SMIDGENS®

A smooth & creamy raspberry cheesecake center is surrounded by a delicious white confection. 6 oz.

\$8.50

# 6 CARAMEL SMIDGENS®

These creamy milk chocolate bunnies have a smooth, buttery caramel tucked inside! 6 oz.

\$8.50