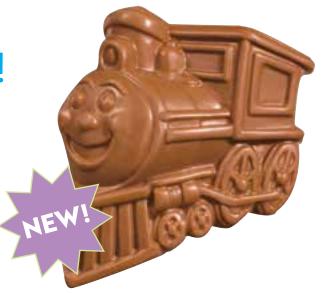

#### 22 MILK CHOCOLATE TRAIN

This smiling solid milk chocolate train is perfect for that special basket this season! 3 oz.

\$5.50