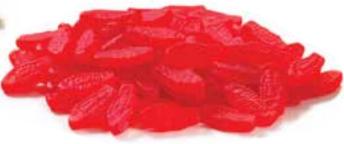

#### 26 RED FISH

Gummi red fish are the perfect catch for any basket this season. 8 oz.

\$10.00