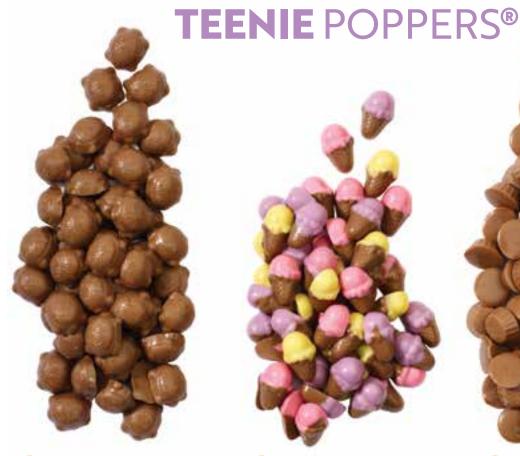

#### CARAMEL **TEENIE POPPERS®**

Delightful milk chocolate tiny turtles with a buttery caramel center. 6 oz.

\$8.50

#### **ICE CREAM CONE TEENIE POPPERS®**

Chocolate miniatures in an assortment of colorful tasty ice cream cones. 6 oz.

\$8.50

#### **PEANUT BUTTER TEENIE POPPERS®**

Tiny milk chocolate cups loaded with creamy peanut butter. 6 oz.

\$8.50