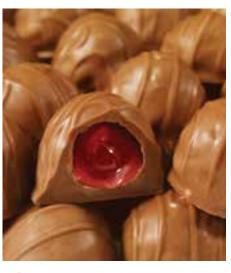

# MILK CHOCOLATE CORDIAL CHERRIES

Creamy milk chocolate surrounds perfect whole cherries in rich cordial filling. 11 oz.

\$19.00