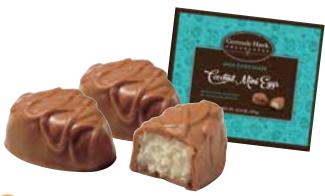

# MILK CHOCOLATE CHEWY COCONUT MINI EGGS

Pure milk chocolate surrounds a delicious chewy coconut center. Boxed. 10.5 oz.

\$14.50