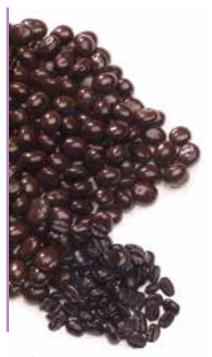

# DARK CHOCOLATE COVERED ESPRESSO BEANS

Fresh espresso beans covered in dark chocolate. Bagged. 12 oz.

\$14.50