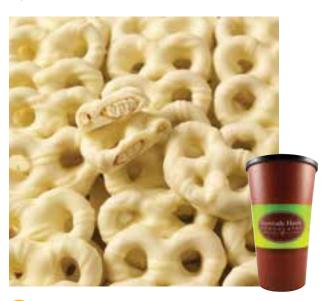

#### 47 WHITE CHOCOLATE PRETZEL TWISTS

We've drenched petite pretzel twists in silky white chocolate for a taste that can't be beat. 12 oz.

\$16.50