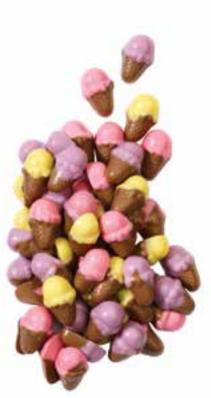

#### **ICE CREAM CONE TEENIE POPPERS®**

Chocolate miniatures in an assortment of colorful tasty ice cream cones. 6 oz.

\$8.50