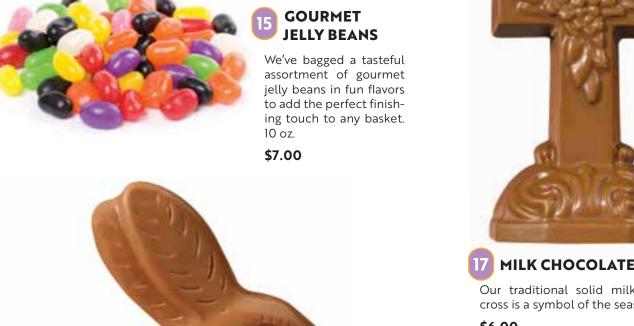

# 5 RASPBERRY CHEESECAKE SMIDGENS®

A smooth & creamy raspberry cheesecake center is surrounded by a delicious white confection. 6 oz.

\$8.50