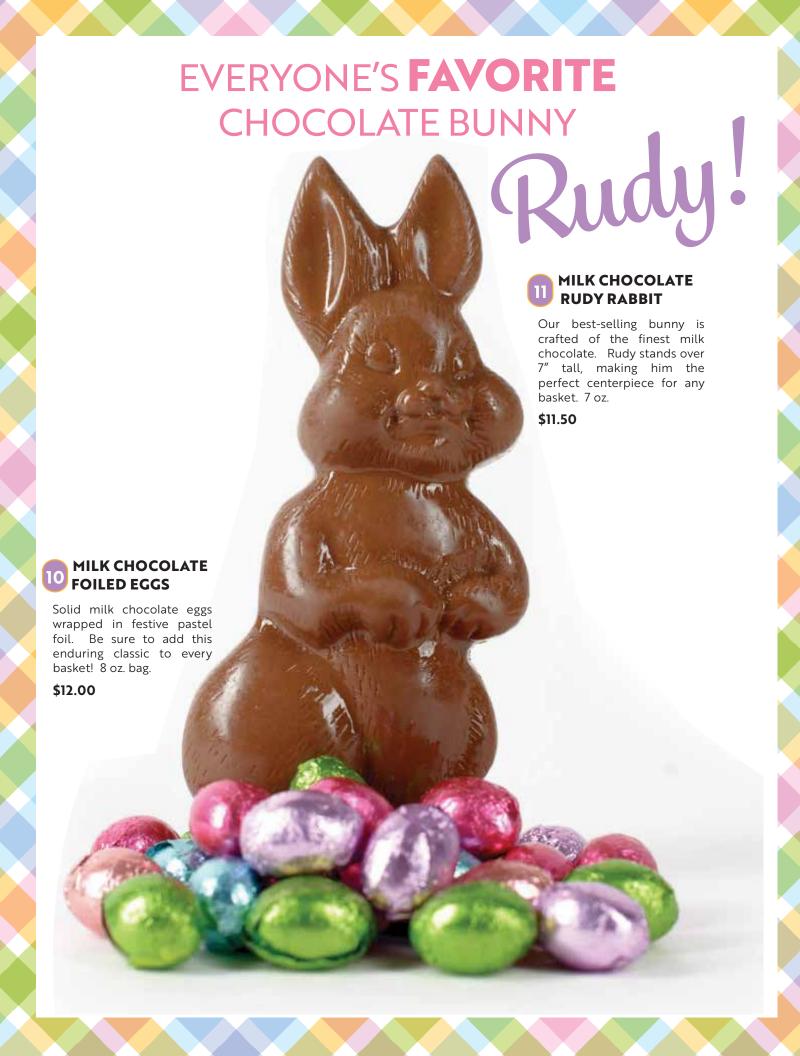

# SMIDGENS® WE'VE GOT YOUR Flavor!

#### 7 RASPBERRY SMIDGENS®

Bunny shapes with a creamy raspberry center surrounded by a rich dark chocolate center. 6 oz.

\$8.50