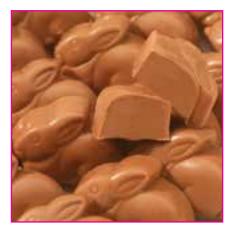

# 6 CARAMEL SMIDGENS®

These creamy milk chocolate bunnies have a smooth, buttery caramel tucked inside! 6 oz.

\$8.50