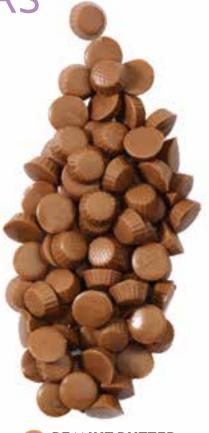

#### **PEANUT BUTTER TEENIE POPPERS®**

Tiny milk chocolate cups loaded with creamy peanut butter. 6 oz.

\$8.50