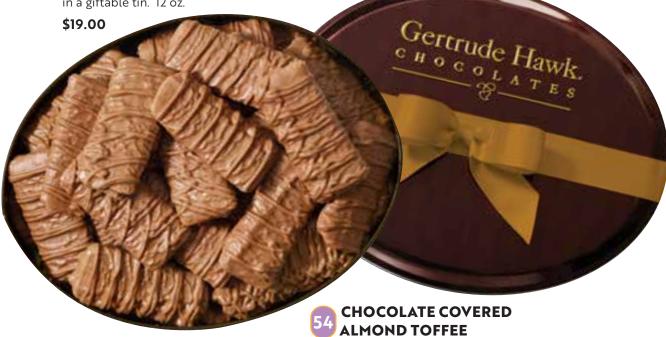

#### **ALMOND BUTTER CRUNCH**

We smother buttery toffee in rich milk chocolate then roll it in freshly roasted almonds. 12 oz.

\$16.50

# GIFT TINS FULL OF EVERYONE'S FAVORITES!

Our rich dark chocolate covers a chewy caramel center and is topped off with sea salt to create these sweet and salty treats. Packed in a giftable tin. 12 oz.

Buttery crisp toffee with almonds is cut into bite size pieces and covered in smooth milk chocolate. 10 oz.

\$18.00