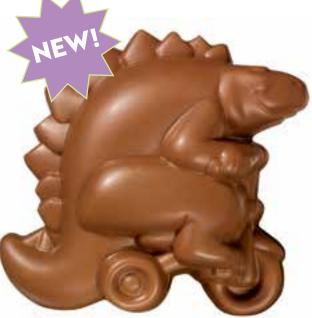

## 23 PEANUT BUTTER DINOSAUR

A peanut butter filled stegasaurus!? Yes, please! Milk chocolate and creamy peanut butter. 3 oz.

\$5.50