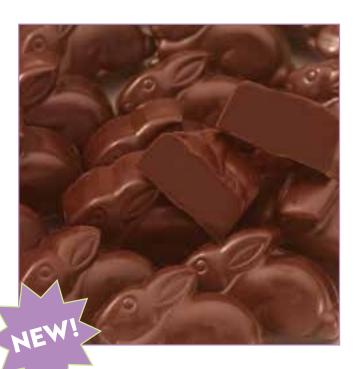

# **SMIDGENS®**

Our Exclusive Bunny Smidgens are available in so many flavors!

DARK CHOCOLATE

COMMON TO THE COMMON TO THE

Bunny shapes crafted from 70% cocoa dark chocolate infused with natural orange flavor. 6 oz.