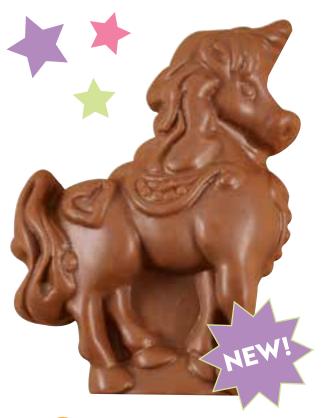

## 19 MILK CHOCOLATE UNICORN

Make this magical solid milk chocolate unicorn a part of that special basket this season! 3 oz.

\$5.50