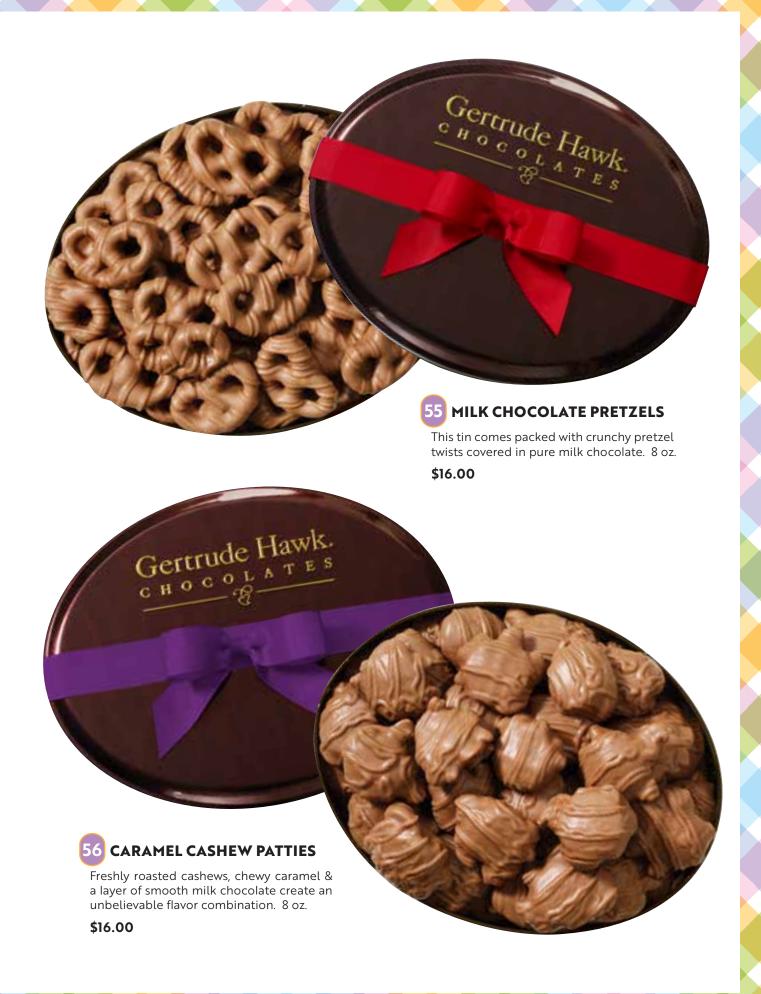

#### 48 MILK CHOCOLATE CASHEW CLUSTERS

Premium cashews and rich milk chocolate clusters fill this reusable travel cup. 13 oz.

\$17.50

# GIFT TINS FULL OF EVERYONE'S FAVORITES!

Our rich dark chocolate covers a chewy caramel center and is topped off with sea salt to create these sweet and salty treats. Packed in a giftable tin. 12 oz.

Buttery crisp toffee with almonds is cut into bite size pieces and covered in smooth milk chocolate. 10 oz.