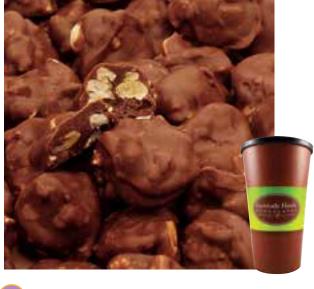

#### **DARK CHOCOLATE MIXED NUT CLUSTERS**

A variety of premium nuts including almonds, cashews, pecans, walnuts and filberts drenched in dark chocolate. 13 oz.

\$17.50