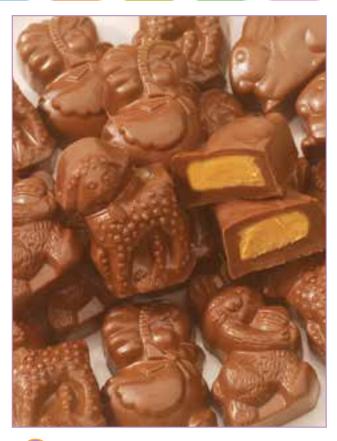

## 3 SPRING SMIDGEN® ASSORTMENT

We've taken the best Smidgen flavors and crafted them in new spring shapes. You'll find Milk Chocolate Peanut Butter and Sea Salt Caramel Smidgens, Dark Chocolate Raspberry and Solid Dark Chocolate Smidgens in this gift boxed assortment. 12 oz.