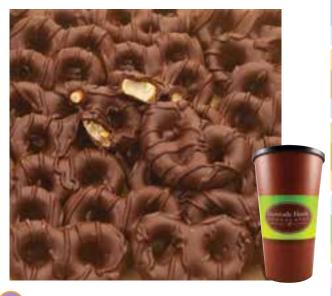

#### 46 DARK CHOCOLATE PRETZEL TWISTS

The crunch you crave! Rich, dark chocolate covers a crispy pretzel twist for a great snack. 12 oz.

\$16.50