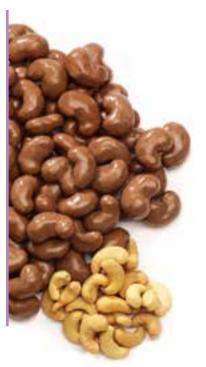

#### 48 MILK CHOCOLATE CASHEW CLUSTERS

Premium cashews and rich milk chocolate clusters fill this reusable travel cup. 13 oz.

\$17.50

#### 63 MILK CHOCOLATE SEA SALT COVERED CASHEWS

Freshly roasted cashews are surrounded by salted caramel and creamy milk chocolate. Bagged. 12 oz.

\$14.50

# 66 MILK CHOCOLATE COVERED CASHEWS

Freshly roasted cashews are surrounded by creamy milk chocolate. Bagged 12 oz.

\$14.50