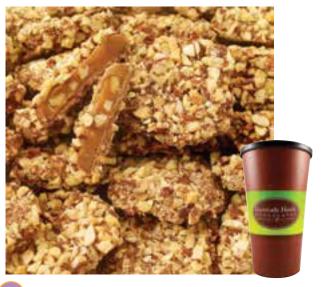

#### **ALMOND BUTTER CRUNCH**

We smother buttery toffee in rich milk chocolate then roll it in freshly roasted almonds. 12 oz.

\$16.50