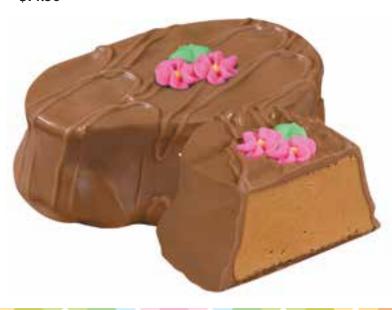

# 41 DARK CHOCOLATE CHEWY COCONUT MINI EGGS

Sweet chewy coconut is surrounded by rich dark chocolate. Boxed. 10.5 oz.

\$14.50

A thick & rich peanut butter center is what you'll find in this oversized milk chocolate egg. It's topped with a pretty candy flower to make a beautiful presentation in your baskets! 6 oz.