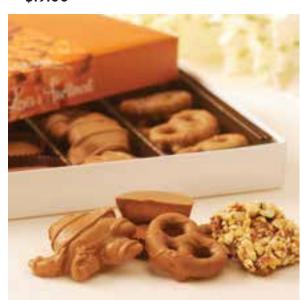

# CHOCOLATE LOVER'S ASSORTMENT The classics are all here! Milk Chocovered pretzels, peanut butte almond butter crunch and coashew patties are all included

The classics are all here! Milk Chocolate covered pretzels, peanut butter cups, almond butter crunch and caramel cashew patties are all included in this assortment. 9.5 oz.

\$19.00