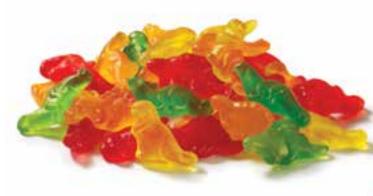

#### 25 GUMMI DINOSAURS

Sweet & chewy gummi dinosaurs are a tasty prehistoric treat! 8 oz.

\$10.00