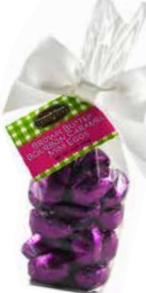

# MILK CHOCOLATE BROWN BUTTER BOURBON CARAMEL MINI EGGS

These creamy milk chocolate eggs are filled with a buttery caramel infused with brown butter and a hint of bourbon. 8 oz. bagged.

\$14.50