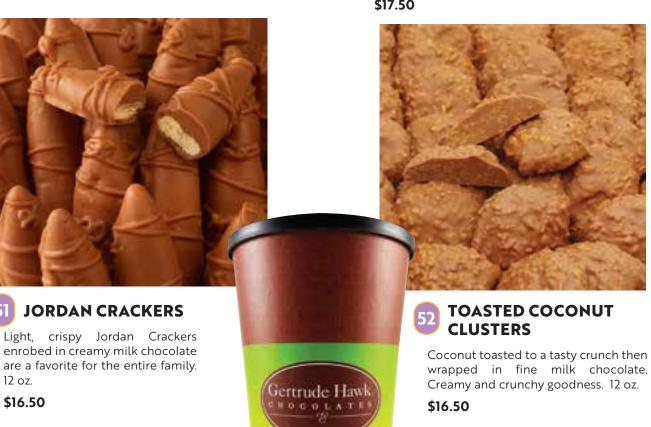

#### 47 WHITE CHOCOLATE PRETZEL TWISTS

We've drenched petite pretzel twists in silky white chocolate for a taste that can't be beat. 12 oz.

\$16.50

#### 46 DARK CHOCOLATE PRETZEL TWISTS

The crunch you crave! Rich, dark chocolate covers a crispy pretzel twist for a great snack. 12 oz.

\$16.50

#### 48 MILK CHOCOLATE CASHEW CLUSTERS

Premium cashews and rich milk chocolate clusters fill this reusable travel cup. 13 oz.

\$17.50