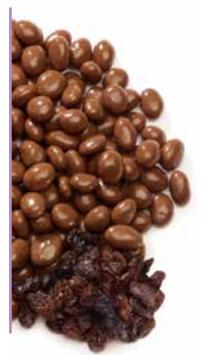

# 622 MILK CHOCOLATE COVERED RAISINS

A classic movie snack favorite! Chewy raisins surrounded by smooth milk chocolate. Bagged. 12 oz.

\$13.00